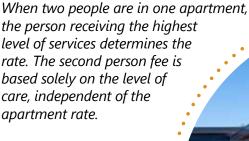

#### **SECOND PERSON FEE**

The 2nd person fee will be determined by his/her level of care.

Second Person Level 1 \$139.77 per day
Second Person Level 2 \$168.67 per day
Second Person Level 3 \$199.46 per day